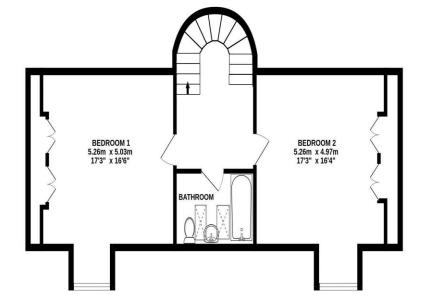

#### Gross Internal Floor Size 161 m<sup>2</sup>

KITCHEN 5.45m x2.96m 17'10" x 93" HALL ENTRANCE HALL ENTRANCE HALL ENTRANCE HALL DINING ROOM 3.65m x2.74m 12'0" x 9'0" EN SUITE BEDROOM 3 3.77m x3.58m 12'5" x 11'9" C

**1ST FLOOR** 

#### ALL MEASUREMENTS TAKEN AT WIDEST POINT.

Whilst every attempt has been made to ensure the accuracy of the floorplan contained here, measurements of doors, windows, rooms and any other items are approximate and no responsibility is taken for any error, omission or mis-statement. This plan is for illustrative purposes only and should be used as such by any prospective purchaser. The services, systems and appliances shown have not been tested and no guarantee as to their operability or efficiency can be given. Made with Metropix ©2024 2ND FLOOR